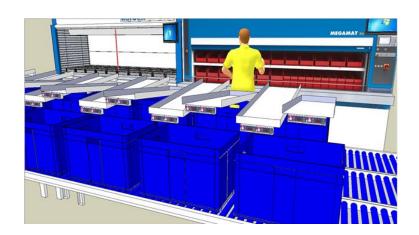

#### Concept is based on:

- 'Goods to the man' principle
- □ Pick and Put to Light system
- □ Dynamic, continuous and automatic orderproces (batchproces & crosspick)
- Automatic and continuous inbound and outbound proces
- ☐ Conveyor belt, controlling the movements of the boxes

- → flexible, fast, compact, errorless system
- → stock accuracy
- → savings on FTE

### Goods Out / Picking – 'Shuttle'