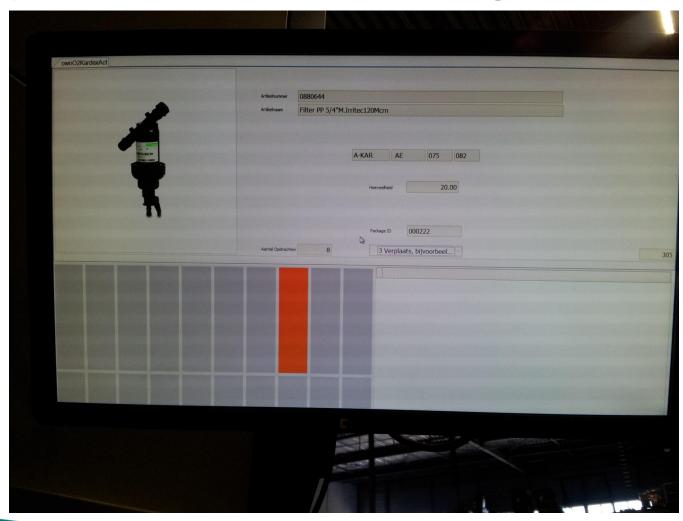

## Piece pick / Kardex & Astro Shuttle dialogue

# High performance possible because of:

fast movements of the shuttle trays of Kardex

- the unique double tray system, even as the use of the Kardex Cross Picking concept
- the WMS being in control of order management, the articles and location management in the shuttle-systems