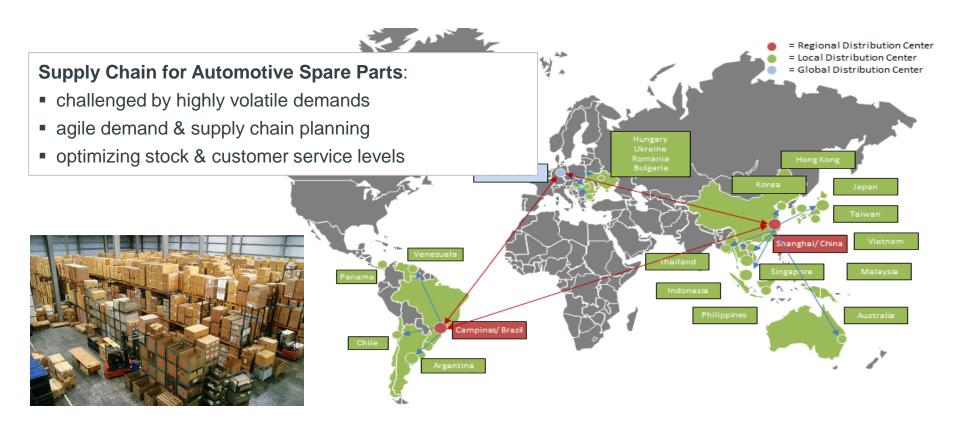

82 0/0 in 2016

- 86%<sup>2</sup> of Dutch population is using Internet Banking (highest % in EU)
- RiskShield is Dutch market leader in online banking fraud prevention with 85% market share
- Customer are ING, Rabobank, SNS Group, Equens and CCV
- Processing 15 billion payment and card transactions per year

Source: 1] Betaalvereniging Nederland 2] Centraal Bureau voor de Statistiek (CBS)



#### "Online banking fraud close to zero"

Million of losses reduced to only €148.000 in last 6 months







## **INFORM | Airports & Airlines**





## INFORM | Airports & Airlines







#### **INFORM I Container terminals**





## **Case Study: APMT (Rotterdam)**





#### **Retail Supply Chain**





#### **Alliance Building Materials, Hong Kong**





#### **Global Spare Parts Distribution**





#### **Audi Ingolstadt**





#### Volkswagen Mexico

#### **VW Mexico**, Yard and Transport Optimization









#### INFORM I Ford Europe and Asia





#### **INFORM I largest car terminal in world: Zeebrugge**

2.5 million cars in 2015 in Zeebrugge port: largest car terminal in world

40% growth since 2012

ICO is leading party: 1.7 million in 2015 in Zeebrugge







Challenges in logistics today....

Trucks in vehicle logistics are 40-50% empty in many places in the world......

Containers are 40-50% empty in many places in the world......

How can we solve this problem?







#### Convertible trailers | Further optimization possibilities







## **CLIC** Outbound flows in Europe





#### **CLIC All OEM imbalances in Europe over all brands**





#### **CLIC** Inbound flows i