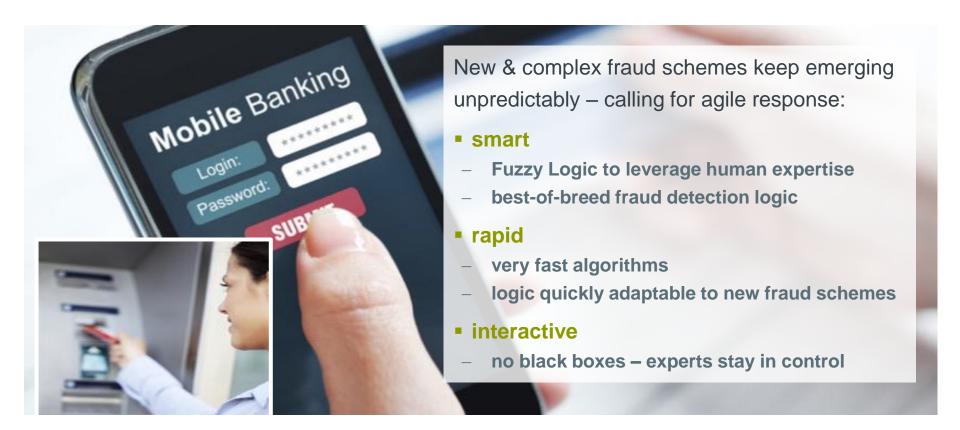

#### **Agile Optimization – Digital Fraud Prevention**

#### RiskShield // Online Banking Fraud in the Netherlands

# Total fraud losses in Online Banking has been reduced by 82 0/0 in 2016

- 86%<sup>2</sup> of Dutch population is using Internet Banking (highest % in EU)
- RiskShield is Dutch market leader in online banking fraud prevention with 85% market share
- Customer are ING, Rabobank, SNS Group, Equens and CCV
- Processing 15 billion payment and card transactions per year