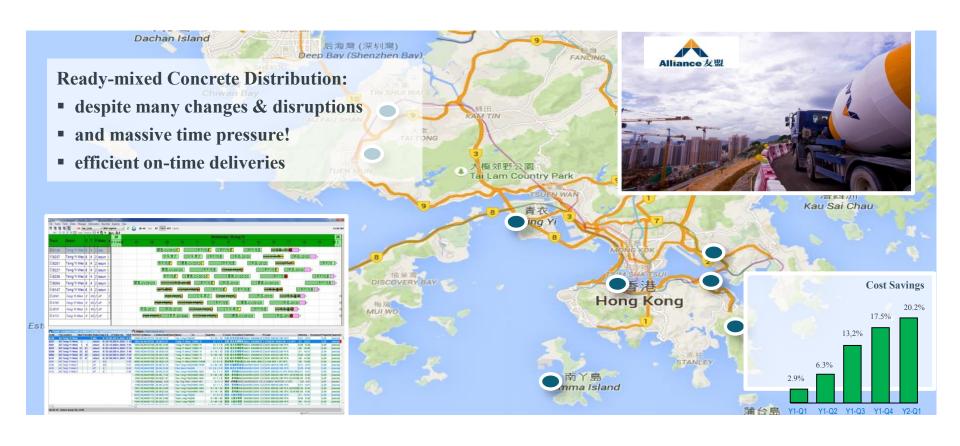

d losses in Online Banking has been reduced by 82 0/0 in 2016

- 86%<sup>2</sup> of Dutch population is using Internet Banking (highest % in EU)
- RiskShield is Dutch market leader in online banking fraud prevention with 85% market share
- Customer are ING, Rabobank, SNS Group, Equens and CCV
- Processing 15 billion payment and card transactions per year

Source: 1] Betaalvereniging Nederland 2] Centraal Bureau voor de Statistiek (CBS)



#### "Online banking fraud close to zero"

Million of losses reduced to only €148.000 in last 6 months







## **INFORM | Airports & Airlines**





## INFORM | Airports & Airlines







#### **INFORM I Container terminals**





## **Case Study: APMT (Rotterdam)**





#### **Retail Supply Chain**





#### **Alliance Building Materials, Hong Kong**





#### **Global Spare Parts Distribution**





#### **Audi Ingolstadt**





#### Volkswagen Mexico

#### **VW Mexico**, Yard and Transport Optimization









#### INFORM I Ford Europe and Asia





#### **INFORM I largest car terminal in world: Zeebrugge**

2.5 million cars in 2015 in Zeebrugge port: largest car terminal in world

40% growth since 2012

ICO is leading party: 1.7 million in 2015 in Zeebrugge







Challenges in logistics today....

Trucks in vehicle logistics are 40-50% empty in many places in the world......

Containers are 40-50% empty in many places in the world......

How can we solve this problem?







#### Convertible trailers | Further optimization possibilities







## **CLIC** Outbound flows in Europe





#### **CLIC All OEM imbalances in Europe over a