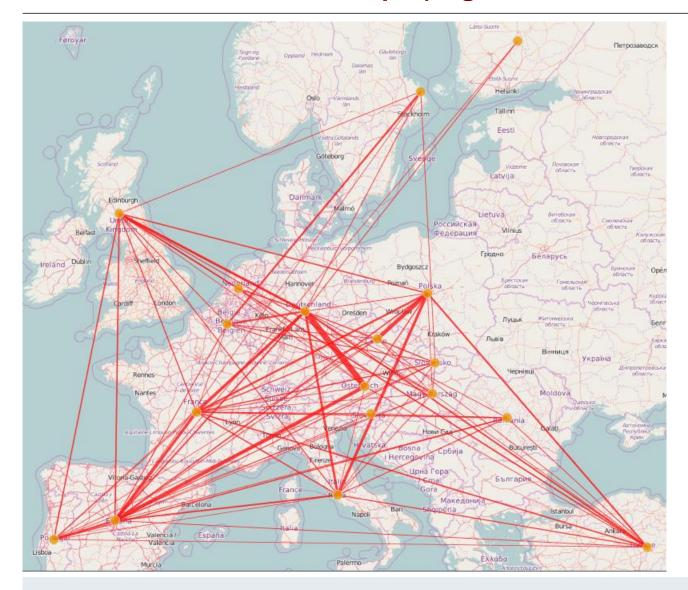

#### **CLIC** Inbound flows in Europe (engines and transmissions)

#### **CLIC I Where can convertible trailer help to reduce empty driving?**