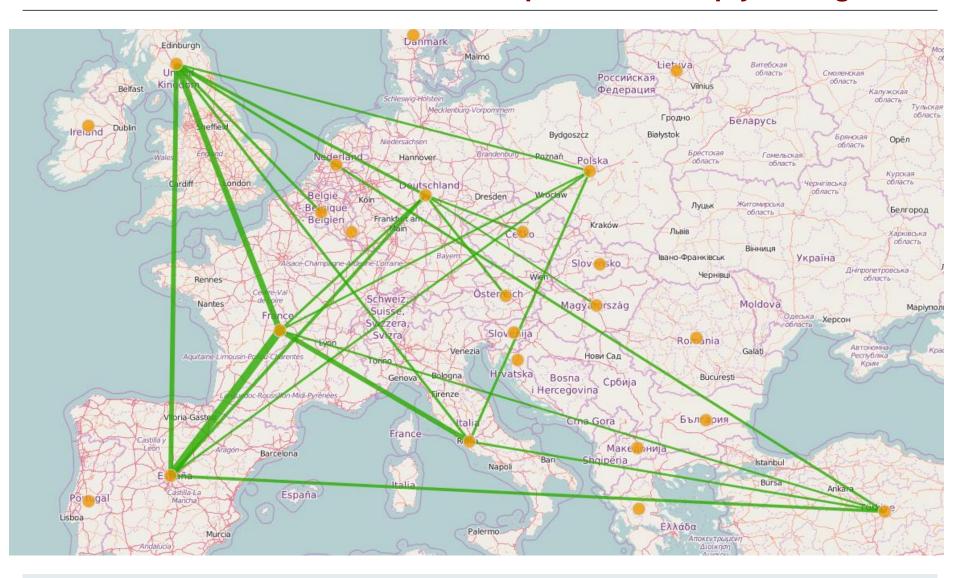

#### INFORM I Ford Europe and Asia





#### **INFORM I largest car terminal in world: Zeebrugge**

2.5 million cars in 2015 in Zeebrugge port: largest car terminal in world

40% growth since 2012

ICO is leading party: 1.7 million in 2015 in Zeebrugge







Challenges in logistics today....

Trucks in vehicle logistics are 40-50% empty in many places in the world......

Containers are 40-50% empty in many places in the world......

How can we solve this problem?







#### Convertible trailers | Further optimization possibilities







## **CLIC** Outbound flows in Europe





#### **CLIC All OEM imbalances in Europe over all brands**





#### **CLIC** Inbound flows in Europe (engines and transmissions)





#### **CLIC I Where can convertible trailer help to reduce empty driving?**





#### **New technologies I Hardware**

Stop with empty trucks in finished vehicle logistics



Stop with transporting empty containers: Use foldable containers





#### **Convertible and foldable concept**





## Convertible trailers | Further optimization possibilities







Stop with empty trucks in finished vehicle logistics



Stop with transporting empty containers: Use foldable containers





#### Convertible Trailer+Folded Container I More than 30% potential?

Trip 1: trailer filled with cars from factory to region A

Trip 2: trailer filled with filled container from region A to factory

Trip 3: trailer filled with cars from factory to region A

Trip 4 trailer filled with filled container from region A to factory

Trip 5: trailer filled with cars from factory to region A

Tri