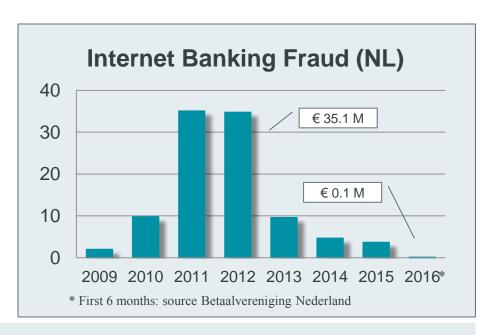

#### RiskShield // Online Banking Fraud in the Netherlands

# Total fraud losses in Online Banking has been reduced by 82 0/0 in 2016

- 86%<sup>2</sup> of Dutch population is using Internet Banking (highest % in EU)
- RiskShield is Dutch market leader in online banking fraud prevention with 85% market share
- Customer are ING, Rabobank, SNS Group, Equens and CCV
- Processing 15 billion payment and card transactions per year

#### "Online banking fraud close to zero"

Million of losses reduced to only €148.000 in last 6 months